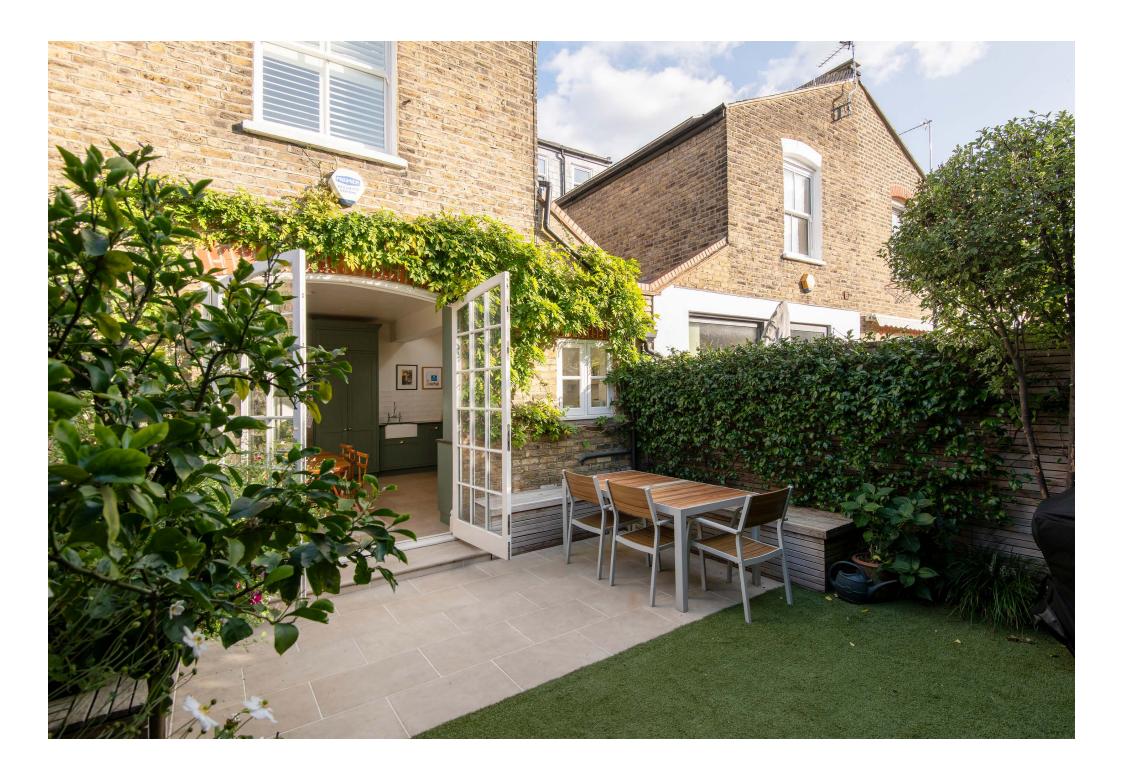

Past a cloakroom and utility space, a traditional tiled hallway paves the way to the open-plan eat-in kitchen. A light-filled setting for socialising, dark teal cabinetry brings a welcoming depth, while integrated Miele appliances and a Rangemaster cooker make culinary adventures easy. Forming a scenic backdrop for an expansive dining table, arching double doors are the gateway to your own private oasis. Eat alfresco on the paved patio or relax on the lawn surrounded by blossoming bright hydrangeas.

"

A peaceful private garden comes with a paved patio for refined alfresco dining. Blossoming hydrangeas and verdant greenery provide a picturesque backdrop.

Forming a scenic backdrop for an expansive dining table, arching double doors are the gateway to your own private oasis.