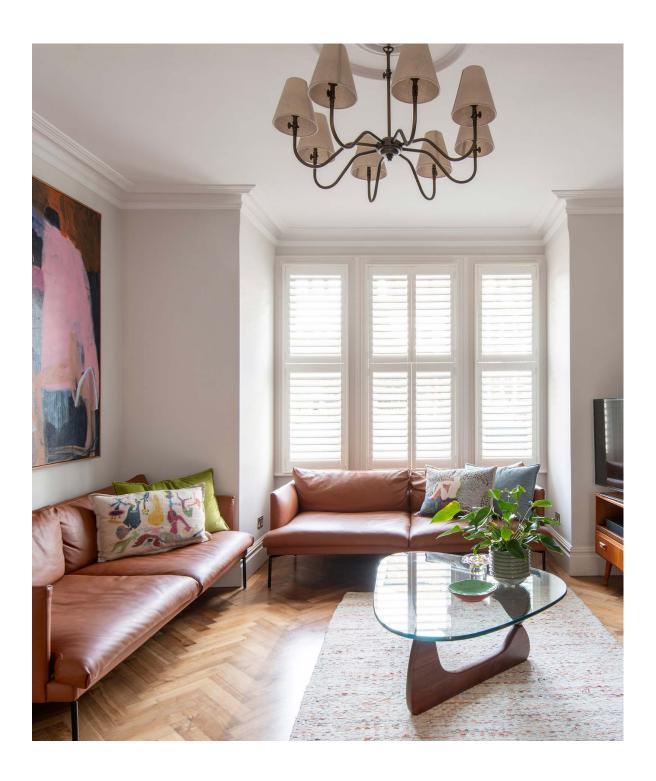

Inside, an open-plan reception room welcomes you with flair. Elevating the home's heritage features with vibrant design, a pared-back canvas is filled with tactile textures. A triple-pane window diffuses soft light across herringbone floors, while leather sofas provide peaceful viewpoints to admire a cast-iron feature fireplace or the room's collection of curios. Among an array of artworks adorning the walls, a striking juxtaposition is formed through two hanging opposite – a bright abstract canvas and a 20th century style portrait. In the adjoining dining area, enjoy dinner or drinks with an intimate ambiance courtesy of a further fireplace. On warmer evenings, open up the double doors to a courtyard.