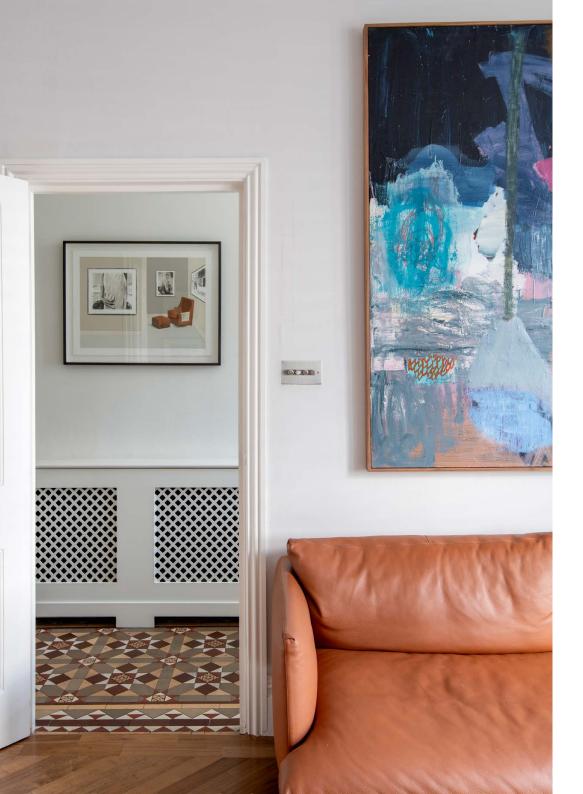

Inside, an open-plan reception room welcomes you with flair. Elevating the home's heritage features with vibrant design, a pared-back canvas is filled with tactile textures. A triple-pane window diffuses soft light across herringbone floors, while leather sofas provide peaceful viewpoints to admire a cast-iron feature fireplace or the room's collection of curios. Among an array of artworks adorning the walls, a striking juxtaposition is formed through two hanging opposite – a bright abstract canvas and a 20th century style portrait. In the adjoining dining area, enjoy dinner or drinks with an intimate ambiance courtesy of a further fireplace. On warmer evenings, open up the double doors to a courtyard.