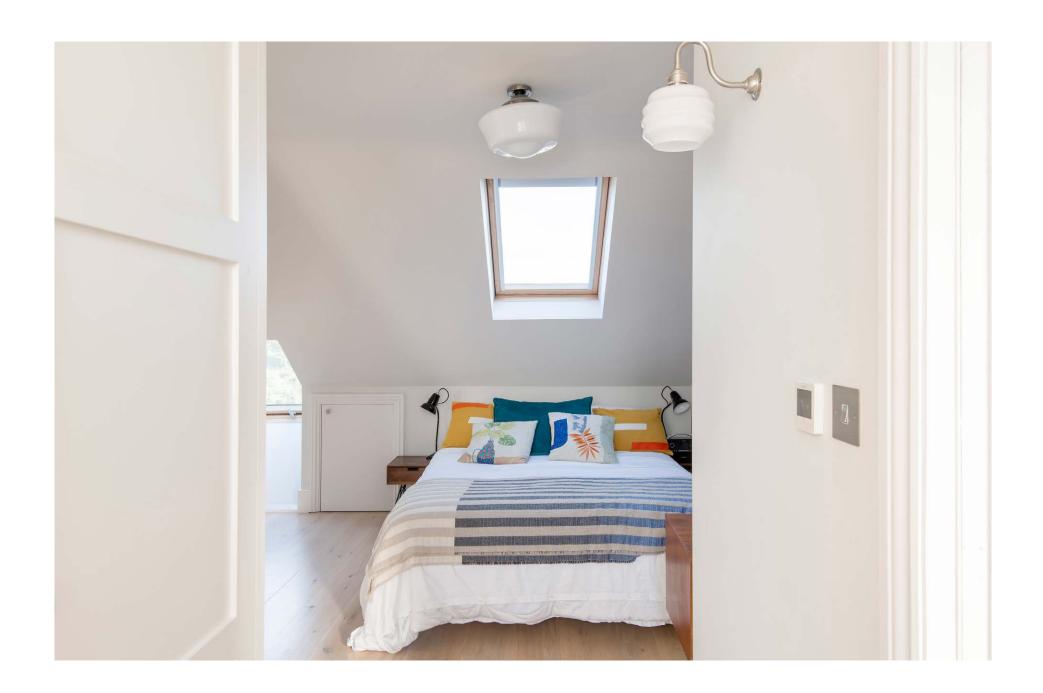

Across the top floor, a subtle use of colour allows vibrant soft furnishings to bring a lively feel to the principal bedroom suite. Unwind under a spacious skylight, then dress with ease courtesy of extensive fitted wardrobes. Monochrome tiles and sage walls bring a soothing feel to the en suite, where a rainfall shower awaits. Spread across the first floor, pastel tones extend through three further bedrooms, one of which features an en suite shower room. A spacious family bathroom with an elegant roll-top bathtub and walk-in shower also sits on this floor.