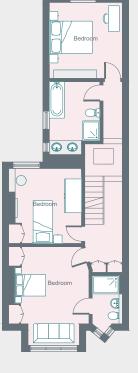

Ground Floor

First Floor

Second Floor

Please don't hesitate to get in touch if you have any questions or require any further information.

hello@domusstay.com

+44 (0)20 8168 8880

Domus Stay provides the perfect combination of property, place and personal service for the world's most remarkable people. If you have any questions, or if we can help in any way, please contact us on the above number. Be it about a property you have, a property you want, dates to check or any special requirements you may need, we'd love a chat.

Across the top floor, a subtle use of colour allows vibrant soft furnishings to bring a lively feel to the principal bedroom suite. Unwind under a spacious skylight, then dress with ease courtesy of extensive fitted wardrobes. Monochrome tiles and sage walls bring a soothing feel to the en suite, where a rainfall shower awaits. Spread across the first floor, pastel tones extend through three further bedrooms, one of which features an en suite shower room. A spacious family bathroom with an elegant roll-top bathtub and walk-in shower also sits on this floor.