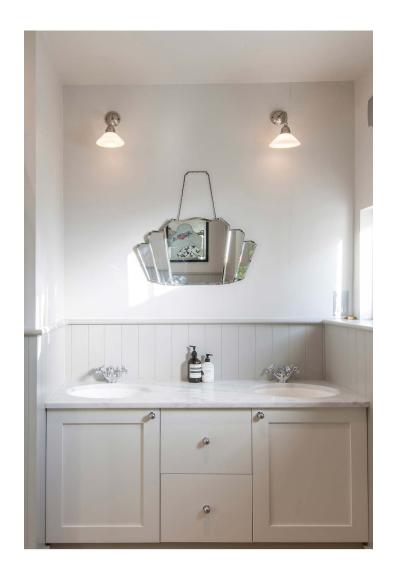

Across the top floor, a subtle use of colour allows vibrant soft furnishings to bring a lively feel to the principal bedroom suite. Unwind under a spacious skylight, then dress with ease courtesy of extensive fitted wardrobes. Monochrome tiles and sage walls bring a soothing feel to the en suite, where a rainfall shower awaits. Spread across the first floor, pastel tones extend through three further bedrooms, one of which features an en suite shower room. A spacious family bathroom with an elegant roll-top bathtub and walk-in shower also sits on this floor.