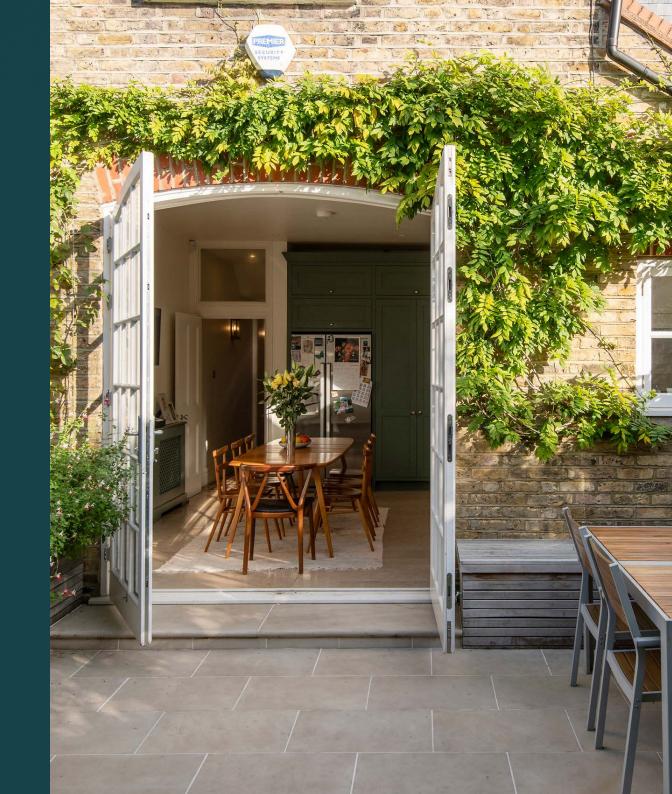

Past a cloakroom and utility space, a traditional tiled hallway paves the way to the open-plan eat-in kitchen. A light-filled setting for socialising, dark teal cabinetry brings a welcoming depth, while integrated Miele appliances and a Rangemaster cooker make culinary adventures easy. Forming a scenic backdrop for an expansive dining table, arching double doors are the gateway to your own private oasis. Eat alfresco on the paved patio or relax on the lawn surrounded by blossoming bright hydrangeas.