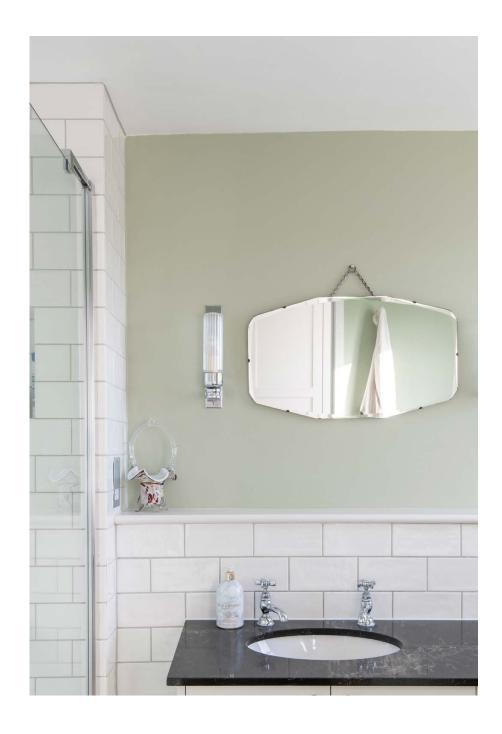

Across the top floor, a subtle use of colour allows vibrant soft furnishings to bring a lively feel to the principal bedroom suite. Unwind under a spacious skylight, then dress with ease courtesy of extensive fitted wardrobes. Monochrome tiles and sage walls bring a soothing feel to the en suite, where a rainfall shower awaits. Spread across the first floor, pastel tones extend through three further bedrooms, one of which features an en suite shower room. A spacious family bathroom with an elegant roll-top bathtub and walk-in shower also sits on this floor.