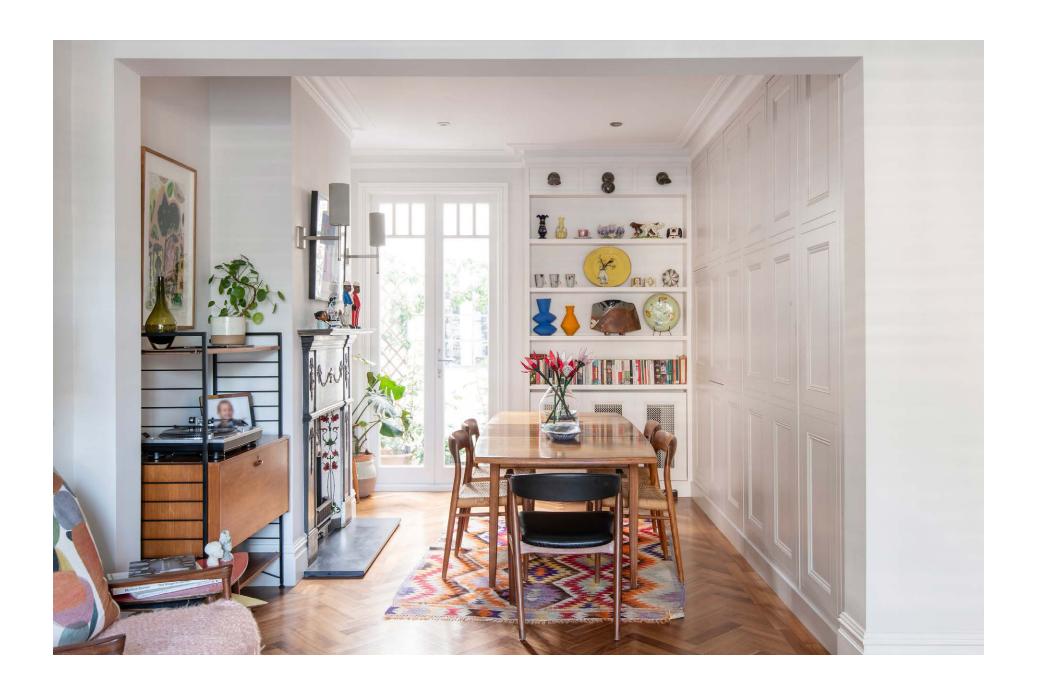

Inside, an open-plan reception room welcomes you with flair. Elevating the home's heritage features with vibrant design, a pared-back canvas is filled with tactile textures. A triple-pane window diffuses soft light across herringbone floors, while leather sofas provide peaceful viewpoints to admire a cast-iron feature fireplace or the room's collection of curios. Among an array of artworks adorning the walls, a striking juxtaposition is formed through two hanging opposite – a bright abstract canvas and a 20th century style portrait. In the adjoining dining area, enjoy dinner or drinks with an intimate ambiance courtesy of a further fireplace. On warmer evenings, open up the double doors to a courtyard.