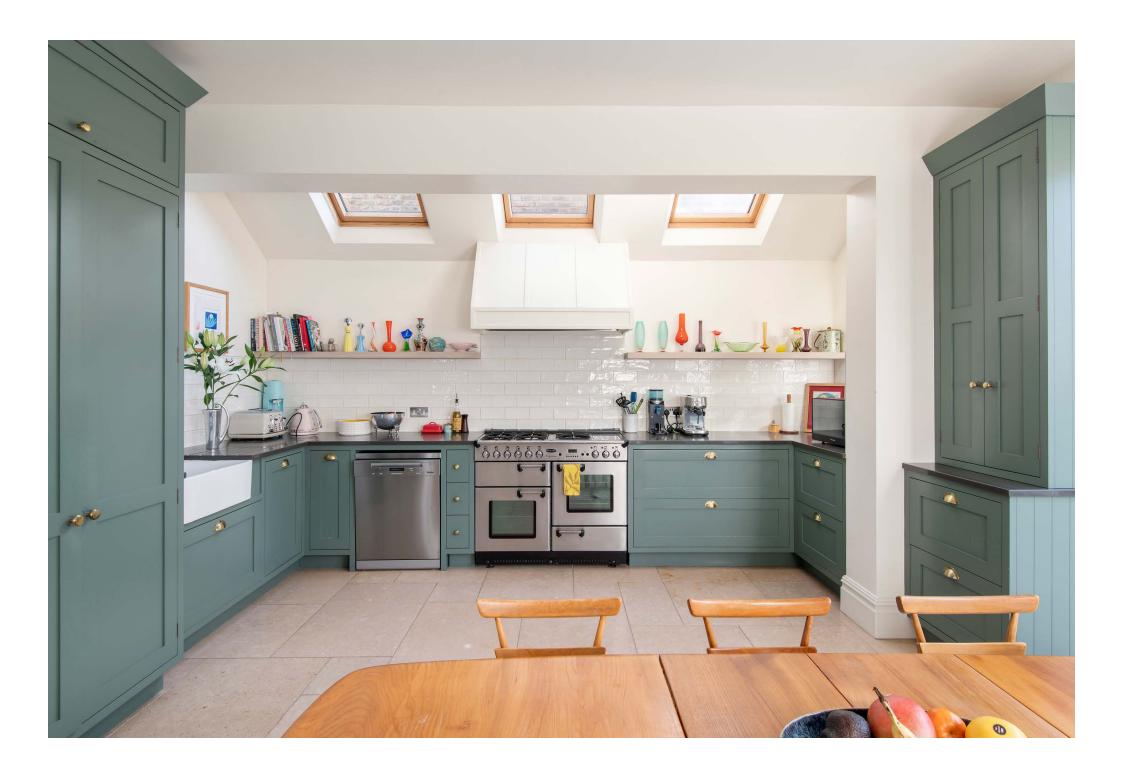

Past a cloakroom and utility space, a traditional tiled hallway paves the way to the open-plan eat-in kitchen. A light-filled setting for socialising, dark teal cabinetry brings a welcoming depth, while integrated Miele appliances and a Rangemaster cooker make culinary adventures easy. Forming a scenic backdrop for an expansive dining table, arching double doors are the gateway to your own private oasis. Eat alfresco on the paved patio or relax on the lawn surrounded by blossoming bright hydrangeas.