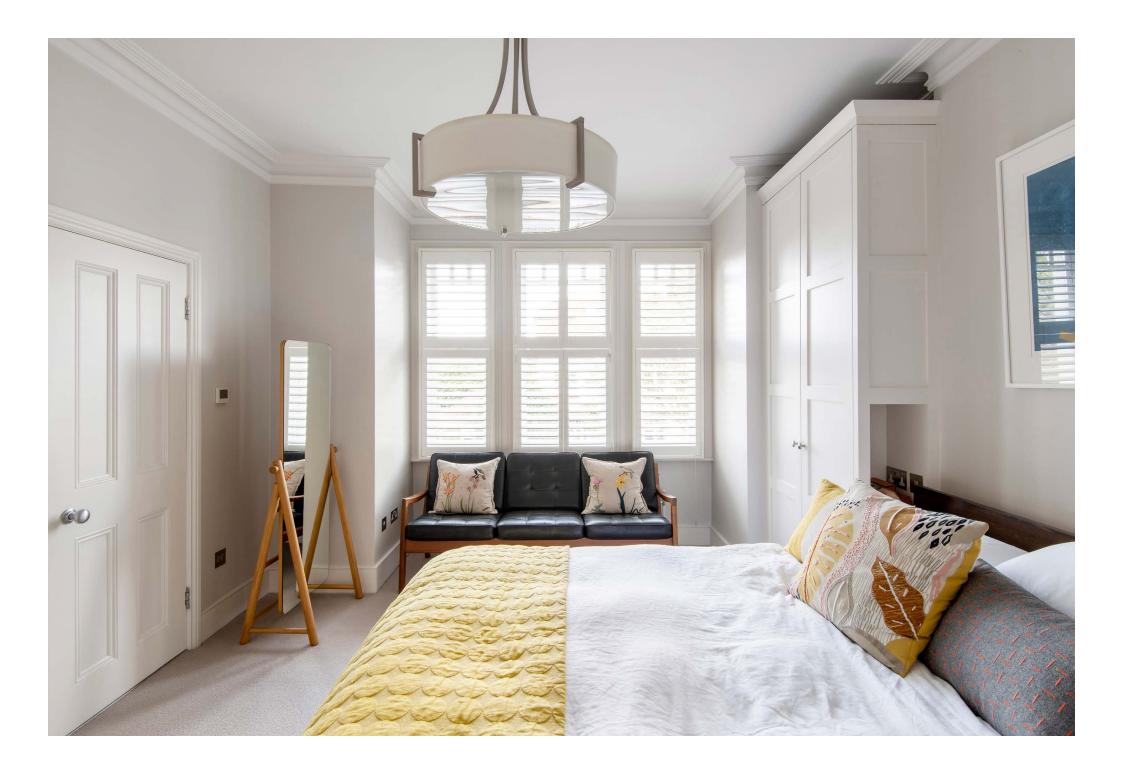

Across the top floor, a subtle use of colour allows vibrant soft furnishings to bring a lively feel to the principal bedroom suite. Unwind under a spacious skylight, then dress with ease courtesy of extensive fitted wardrobes. Monochrome tiles and sage walls bring a soothing feel to the en suite, where a rainfall shower awaits. Spread across the first floor, pastel tones extend through three further bedrooms, one of which features an en suite shower room. A spacious family bathroom with an elegant roll-top bathtub and walk-in shower also sits on this floor.