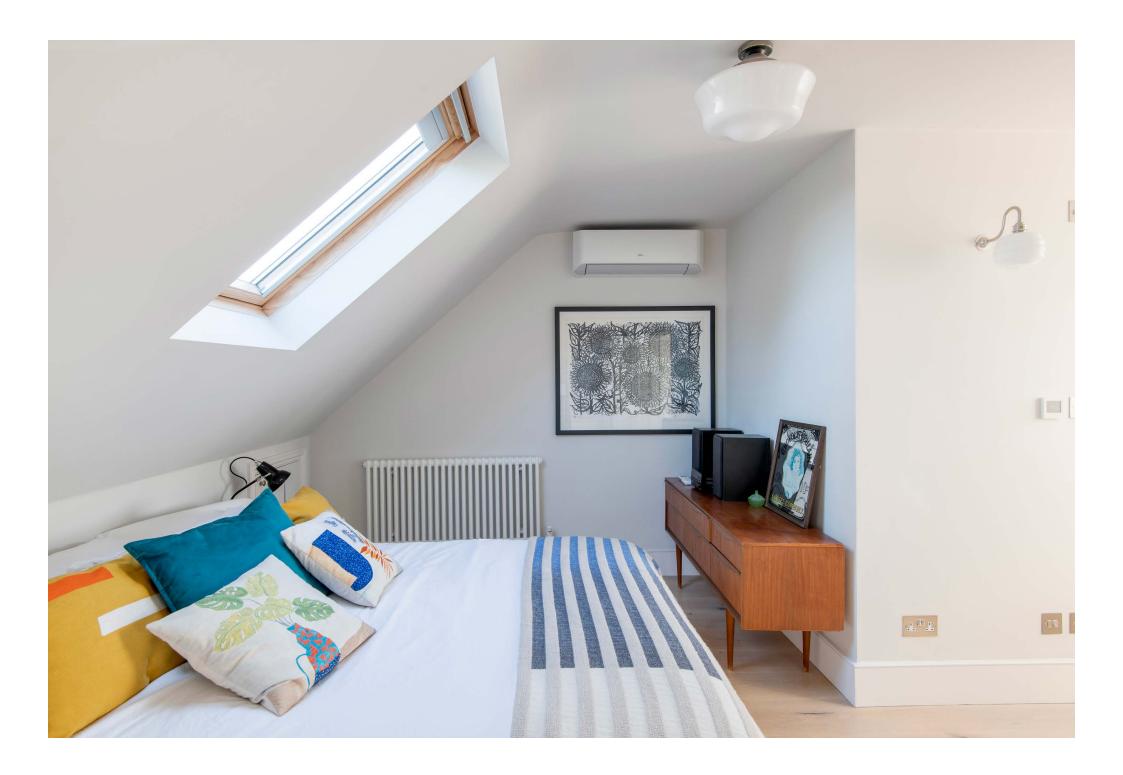

Across the top floor, a subtle use of colour allows vibrant soft furnishings to bring a lively feel to the principal bedroom suite. Unwind under a spacious skylight, then dress with ease courtesy of extensive fitted wardrobes. Monochrome tiles and sage walls bring a soothing feel to the en suite, where a rainfall shower awaits. Spread across the first floor, pastel tones extend through three further bedrooms, one of which features an en suite shower room. A spacious family bathroom with an elegant roll-top bathtub and walk-in shower also sits on this floor.