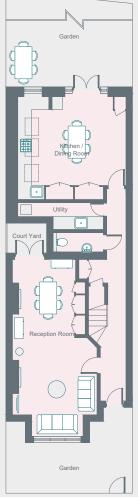

Ground Floor

First Floor

Second Floor

Please don't hesitate to get in touch if you have any questions or require any further information.

hello@domusstay.com

+44 (0)20 8168 8880

Domus Stay provides the perfect combination of property, place and personal service for the world's most remarkable people. If you have any questions, or if we can help in any way, please contact us on the above number. Be it about a property you have, a property you want, dates to check or any special requirements you may need, we'd love a chat.

Inside, an open-plan reception room welcomes you with flair. Elevating the home's heritage features with vibrant design, a pared-back canvas is filled with tactile textures. A triple-pane window diffuses soft light across herringbone floors, while leather sofas provide peaceful viewpoints to admire a cast-iron feature fireplace or the room's collection of curios. Among an array of artworks adorning the walls, a striking juxtaposition is formed through two hanging opposite – a bright abstract canvas and a 20th century style portrait. In the adjoining dining area, enjoy dinner or drinks with an intimate ambiance courtesy of a further fireplace. On warmer evenings, open up the double doors to a courtyard.

Past a cloakroom and utility space, a traditional tiled hallway paves the way to the open-plan eat-in kitchen. A light-filled setting for socialising, dark teal cabinetry brings a welcoming depth, while integrated Miele appliances and a Rangemaster cooker make culinary adventures easy. Forming a scenic backdrop for an expansive dining table, arching double doors are the gateway to your own private oasis. Eat alfresco on the paved patio or relax on the lawn surrounded by blossoming bright hydrangeas.