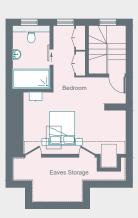

Ground Floor

First Floor

Second Floor

Please don't hesitate to get in touch if you have any questions or require any further information.

hello@domusstay.com

+44 (0)20 8168 8880

Domus Stay provides the perfect combination of property, place and personal service for the world's most remarkable people. If you have any questions, or if we can help in any way, please contact us on the above number. Be it about a property you have, a property you want, dates to check or any special requirements you may need, we'd love a chat.

Across the top floor, a subtle use of colour allows vibrant soft furnishings to bring a lively feel to the principal bedroom suite. Unwind under a spacious skylight, then dress with ease courtesy of extensive fitted wardrobes. Monochrome tiles and sage walls bring a soothing feel to the en suite, where a rainfall shower awaits. Spread across the first floor, pastel tones extend through three further bedrooms, one of which features an en suite shower room. A spacious family bathroom with an elegant roll-top bathtub and walk-in shower also sits on this floor.