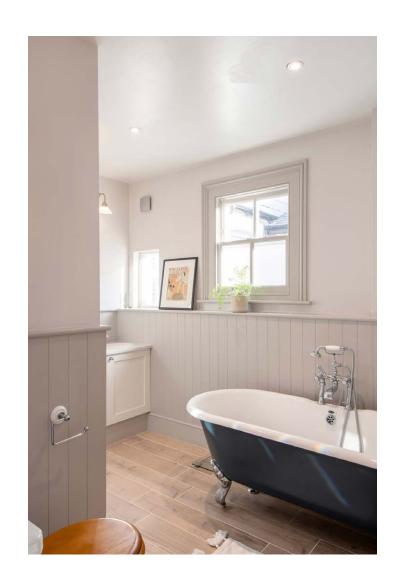

Across the top floor, a subtle use of colour allows vibrant soft furnishings to bring a lively feel to the principal bedroom suite. Unwind under a spacious skylight, then dress with ease courtesy of extensive fitted wardrobes. Monochrome tiles and sage walls bring a soothing feel to the en suite, where a rainfall shower awaits. Spread across the first floor, pastel tones extend through three further bedrooms, one of which features an en suite shower room. A spacious family bathroom with an elegant roll-top bathtub and walk-in shower also sits on this floor.