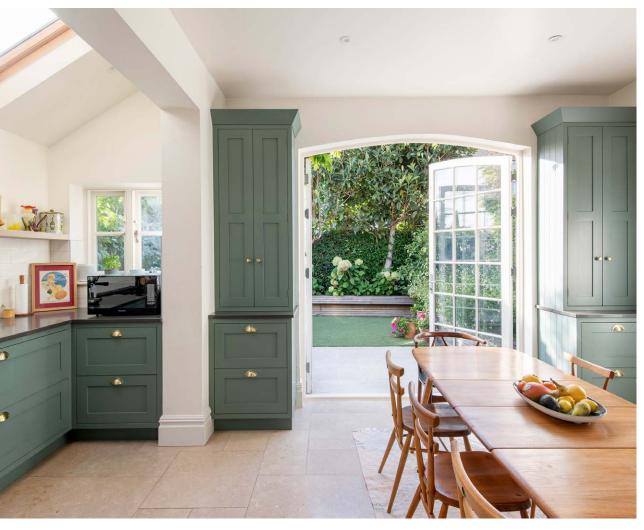

Past a cloakroom and utility space, a traditional tiled hallway paves the way to the open-plan eat-in kitchen. A light-filled setting for socialising, dark teal cabinetry brings a welcoming depth, while integrated Miele appliances and a Rangemaster cooker make culinary adventures easy. Forming a scenic backdrop for an expansive dining table, arching double doors are the gateway to your own private oasis. Eat alfresco on the paved patio or relax on the lawn surrounded by blossoming bright hydrangeas.