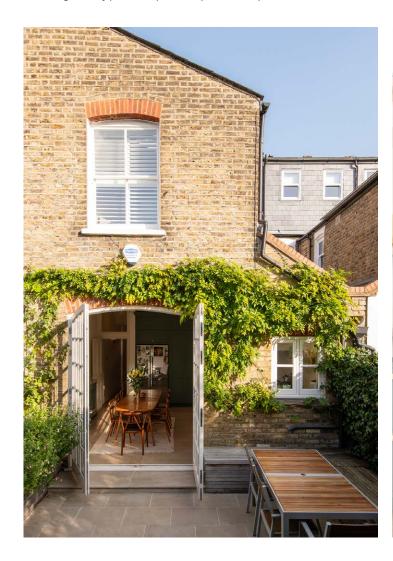

Past a cloakroom and utility space, a traditional tiled hallway paves the way to the open-plan eat-in kitchen. A light-filled setting for socialising, dark teal cabinetry brings a welcoming depth, while integrated Miele appliances and a Rangemaster cooker make culinary adventures easy. Forming a scenic backdrop for an expansive dining table, arching double doors are the gateway to your own private oasis. Eat alfresco on the paved patio or relax on the lawn surrounded by blossoming bright hydrangeas.

"

A peaceful private garden comes with a paved patio for refined alfresco dining. Blossoming hydrangeas and verdant greenery provide a picturesque backdrop.

Forming a scenic backdrop for an expansive dining table, arching double doors are the gateway to your own private oasis.