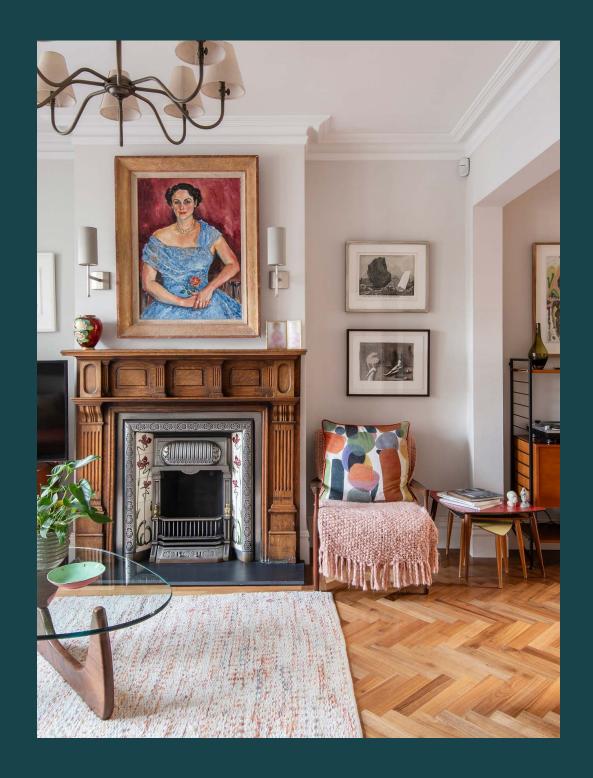

Inside, an open-plan reception room welcomes you with flair. Elevating the home's heritage features with vibrant design, a pared-back canvas is filled with tactile textures. A triple-pane window diffuses soft light across herringbone floors, while leather sofas provide peaceful viewpoints to admire a cast-iron feature fireplace or the room's collection of curios. Among an array of artworks adorning the walls, a striking juxtaposition is formed through two hanging opposite – a bright abstract canvas and a 20th century style portrait. In the adjoining dining area, enjoy dinner or drinks with an intimate ambiance courtesy of a further fireplace. On warmer evenings, open up the double doors to a courtyard.